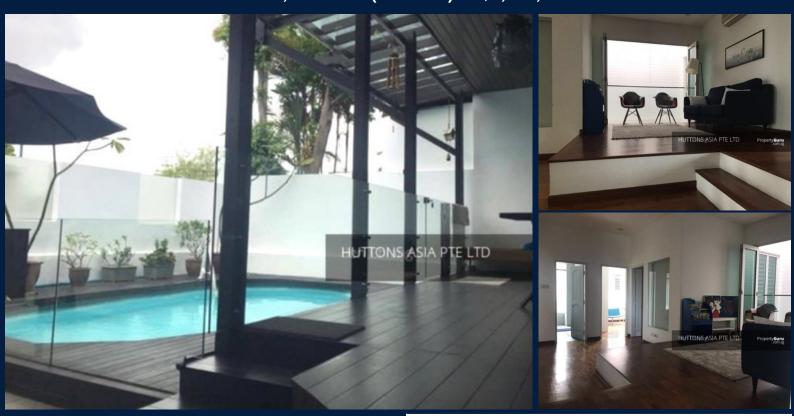

# **RESIDENTIAL - TERRACED HOUSE**

HOUGANG, PUNGGOL, SENGKANG, SINGAPORE

**LISTING ID:** SGLA02491411

**TENURE:** N/A ■ TITLE: N/A

**SIZE BUILT-UP:** 2,800SQFT (260SQM)

SIZE LAND: N/A ■ NO. OF FLOORS: N/A N/A - N/A FLOOR/LEVEL:

■ BED ROOMS: 5 **BATH ROOMS:** 4 **MAIDS ROOMS:** N/A ■ PARKING SPACES: N/A **LAYOUT TYPE:** N/A N/A **■ FACING: ■ VIEWING:** N/A

S\$3,950,000 **NEGOTIAE** 1,410PSF (15,184PSM) N/A **SELLING PRICE:** 

**■ COMPLETION YEAR:** 

**CONDITION: RENOVATED** 

**FURNISHING:** PARTIALLY FURNISHED

SEP 20, 2019 LISTING DATE:

### TERRACE HOUSE HOUGANG, PUNGGOL, **SENGKANG**

Serangoon Garden Estate Terraced House Serangoon Gardens is a private housing estate and is one of the oldest estate, dating back to 1950s. It has a tennis / squash centre at Burghley Drive. At Kensingtonark Road, there is Country Club ( SGCC). This area is popular with well-heeled Singaporeans and expatriates, with its close proximity to amenities and top international schools.